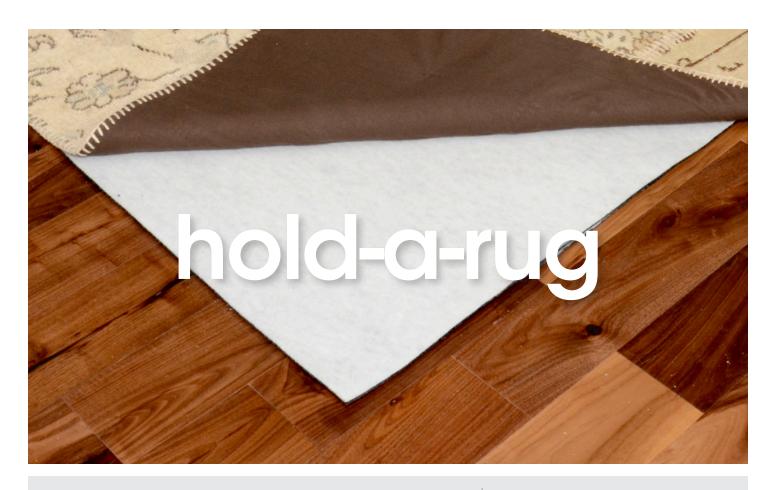

## **INDOOR NON-SKID UNDERPAD**

**Hold-a-Rug** is a non-skid underlay engineered to give you the flexibility to use on any surface, providing the best anti-slip grip on smooth floor and anticreep protection on carpeting.

## **PERFECT FOR**

ENTRANCE MATTING SOFT SEATING AREAS RUGS

## individual sizes

4' x 6' (1.2 m x 1.8 m) – box of 10, 5' x 8' (1.5 m x 2.4 m) – box of 8, 8' x 10' (2.4 m x 3.0 m) – box of 5, 2' x 11' (0.6 m x 3.4 m) – box of 10

| face style   | Needle punching of fibers         |
|--------------|-----------------------------------|
| edging       | n/a                               |
| total weight | 0.17 kg/sq. m<br>(0.03 lb/sq. ft) |
| thickness    | 1/8" (3 mm)                       |
| colour(s)    | White                             |
| warranty     | n/a                               |