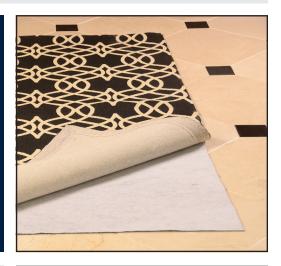

## **INDOOR NON-SKID UNDERPAD**

**Hold-a-Rug** is a non-skid underlay engineered to give you the flexibility to use on any surface, providing the best anti-slip grip on smooth floor and anticreep protection on carpeting.

## **PERFECT FOR**

ENTRANCE MATTING SOFT SEATING AREAS RUGS