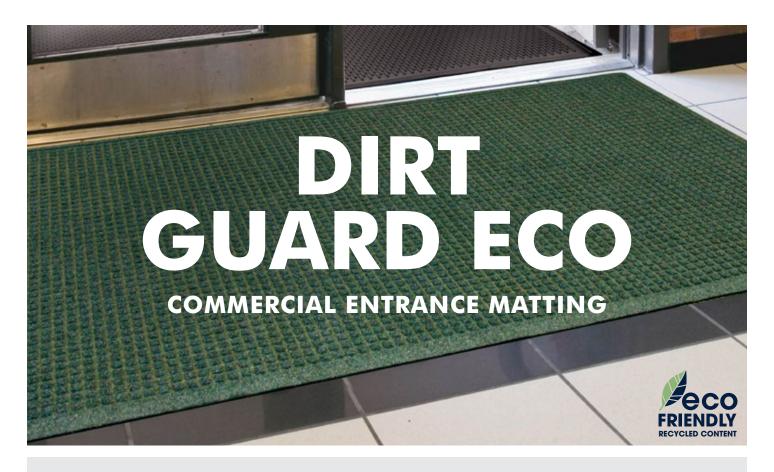

## MEDIUM TRAFFIC WIPER/SCRAPER MATTING

**DIRT GUARD ECO** is made from 100% recycled PET fibers and recycled tires. These mats are made using 99.9% post-consumer recycled materials. This product is easy to clean, has matching integrated edging, and bi-level construction to help trap dirt and debris.

## **PERFECT FOR**

LOBBIES
HALLWAYS
MEDIUM TRAFFIC ENTRANCES