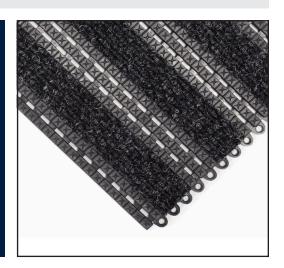

# INDOOR WIPER/SCRAPER

**Debris Trap™ Supreme** is Debris Trap™ Tile with Supreme Knob™ Wiper/ Scraper matting inserts that effectively remove dirt and moisture from traffic. Can be surface mounted with edging or installed into recessed wells. Grid shape allows dirt and water to fall below walking surface to reduce the retracking of debris.

## individual sizes

11 %" x 17 %" (29.5 cm. x 44.8 cm.)

| Berber (hobnail)                        |
|-----------------------------------------|
| Available                               |
| 1.12 kg. (2.46 lbs.)                    |
| for 1/2" recess,<br>17.5 mm. (11/16 in) |
| 20 available                            |
| 2 year                                  |
|                                         |