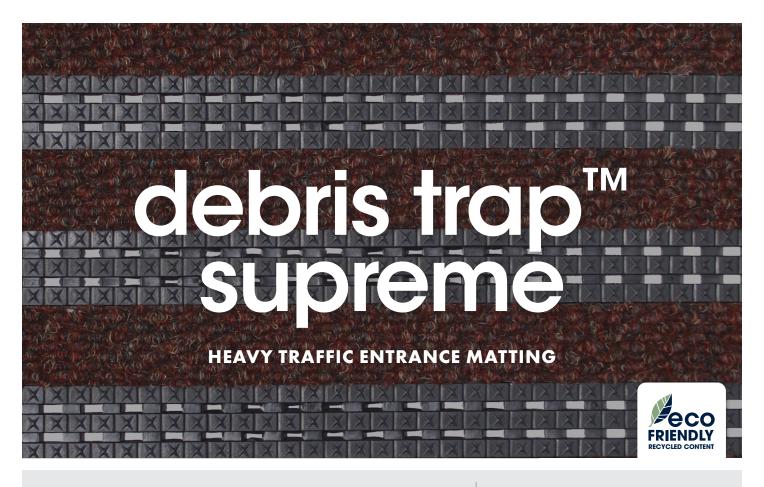

# INDOOR WIPER/SCRAPER

**Debris Trap™ Supreme** is Debris Trap™ Tile with Supreme Knob™ Wiper/ Scraper matting inserts that effectively remove dirt and moisture from traffic. Can be surface mounted with edging or installed into recessed wells. Grid shape allows dirt and water to fall below walking surface to reduce the retracking of debris.

### **PERFECT FOR**

**VESTIBULES** 

**RECESSED WELLS** 

**HEAVY TRAFFIC ENTRANCES** 