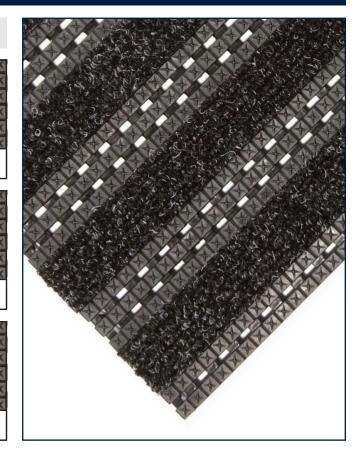

## INDOOR WIPER/SCRAPER

**Debris Trap™ Everest** is Debris Trap™ Tile with Wiper/Scraper matting inserts that effectively remove dirt and moisture from traffic. Can be surface mounted with edging or installed into recessed wells. Grid shape allows dirt and water to fall below walking surface to reduce the re-tracking of debris.

### individual sizes

11 %" x 17 %" (29.5 cm. x 44.8 cm.)

| face style   | Omni pattern                            |
|--------------|-----------------------------------------|
| edging       | Available                               |
| total weight | 1.10 kg. (2.42 lbs.)                    |
| thickness    | for 1/2" recess,<br>17.5 mm. (11/16 in) |
| colour(s)    | 9 available                             |
| warranty     | 2 year                                  |