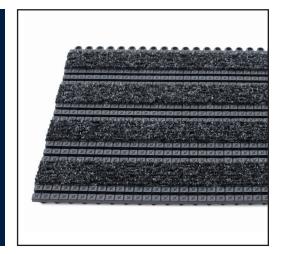

## INDOOR WIPER/SCRAPER

**Debris Trap™ Everest** is Debris Trap™ Tile with Wiper/Scraper matting inserts that effectively remove dirt and moisture from traffic. Can be surface mounted with edging or installed into recessed wells. Grid shape allows dirt and water to fall below walking surface to reduce the re-tracking of debris.

### individual sizes

11 %" x 17 %" (29.5 cm. x 44.8 cm.)

| face style   | Omni pattern                            |
|--------------|-----------------------------------------|
| edging       | Available                               |
| total weight | 1.10 kg. (2.42 lbs.)                    |
| thickness    | for 1/2" recess,<br>17.5 mm. (11/16 in) |
| colour(s)    | 9 available                             |
| warranty     | 2 year                                  |