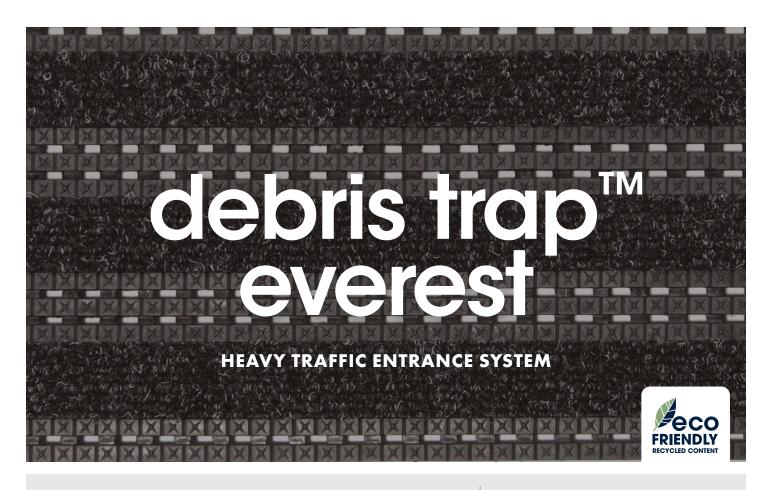

## INDOOR WIPER/SCRAPER

**Debris Trap™ Everest** is Debris Trap™ Tile with Wiper/Scraper matting inserts that effectively remove dirt and moisture from traffic. Can be surface mounted with edging or installed into recessed wells. Grid shape allows dirt and water to fall below walking surface to reduce the re-tracking of debris.

### **PERFECT FOR**

**VESTIBULES** 

**RECESSED WELLS** 

**HEAVY TRAFFIC ENTRANCES** 