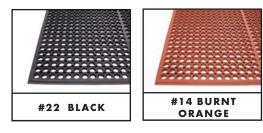

## PERFECT FOR

**KITCHENS** MECHANIC SHOPS MANUFACTURING **OIL AND GAS INDUSTRY** 

| zes                                          | appearance   | open top (perforated)     |
|----------------------------------------------|--------------|---------------------------|
| 3' x 5'<br>Mats larger than 3'x5' are seamed | material     | rubber (natural/nitrile)  |
|                                              | warranty     | Standard - 3 Year         |
|                                              |              | Grease Resistant - 5 Year |
|                                              | thickness    | 14.5 mm (9/16 in)         |
|                                              | colour(s)    | black and burnt orange    |
| ailable in individual sizes                  | total weight | 10.4 kg (22.8 lb)         |