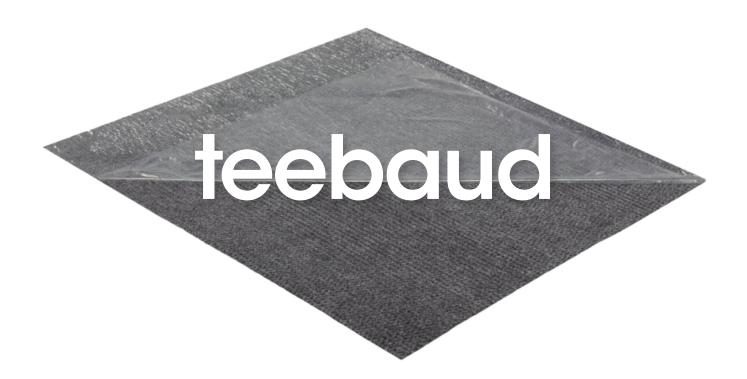

## INDOOR NON-SKID UNDERPAD

**TeeBaud** is a multi-purpose non-skid underlay that can be used on wall to wall carpeting or on smooth flooring surfaces. For optimal grip, use the white side for over carpeting and the grey side over hard floors.