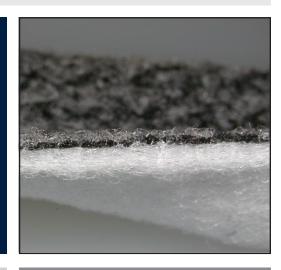

## INDOOR NON-SKID UNDERPAD

**TeeBaud** is a multi-purpose non-skid underlay that can be used on wall to wall carpeting or on smooth flooring surfaces. For optimal grip, use the white side for over carpeting and the grey side over hard floors.

## individual sizes

4' x 6' (1.2 m x 1.8 m), 5' x 8' (1.5 m x 2.4 m), 6' x 9' (1.8 m x 2.7 m), 8' x 10' (2.4 m x 3.0 m)

| face style   | Needle punching of fibers         |
|--------------|-----------------------------------|
| edging       | n/a                               |
| total weight | 0.33 kg/sq. m<br>(7.83 lb/sq. ft) |
| thickness    | 1/4" (6 mm)                       |
| colour(s)    | Grey/white                        |
| warranty     | n/a                               |