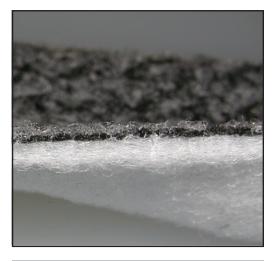

## INDOOR NON-SKID UNDERPAD

**TeeBaud** is a multi-purpose non-skid underlay that can be used on wall to wall carpeting or on smooth flooring surfaces. For optimal grip, use the white side for over carpeting and the grey side over hard floors.

## individual sizes

4' x 6' (1.2 m x 1.8 m), 5' x 8' (1.5 m x 2.4 m), 6' x 9' (1.8 m x 2.7 m), 8' x 10' (2.4 m x 3.0 m)

| face style   | Needle punching of fibers         |
|--------------|-----------------------------------|
| edging       | n/a                               |
| total weight | 0.33 kg/sq. m<br>(7.83 lb/sq. ft) |
| thickness    | 1/4″ (6 mm)                       |
| colour(s)    | Grey/White                        |
| warranty     | n/a                               |
|              |                                   |