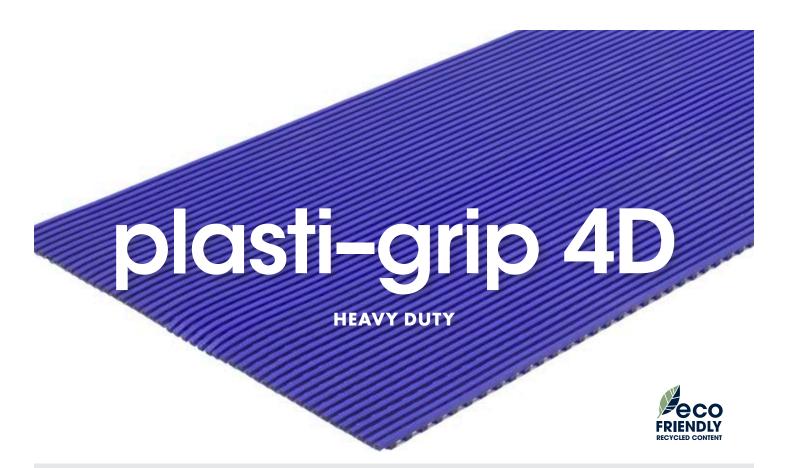

## WET AREA OPEN TOP

Plasti-Grip 4D is an excellent chemical, grease and slip resistant antifatigue mat. Anti-Microbial and UV resistant PVC composition makes it a great choice for the toughest environments. Made with 50% recycle content. 5.5 mm spacing on top surface ensures adequate drainage, while drain channels allow for multi-directional flow.

## roll sizes

2', 3', 4' x 33' (0.6 m, 0.9 m, 1.2 m x 10.1 m)

Available in rolls or custom sizes

| face style          | Textured grid                     |
|---------------------|-----------------------------------|
| edging              | Available                         |
| total weight        | 6.80 kg/sq. m<br>(1.39 lb/sq. ft) |
| thickness           | 1/2" (12.5 mm)                    |
| colour(s)           | 2 available                       |
| warranty            | 1 year                            |
| construction        | Vinyl grid                        |
| recycled<br>content | 50%                               |
|                     |                                   |