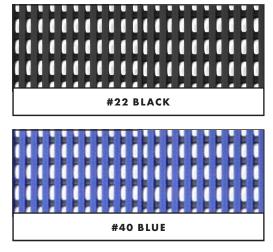

## roll sizes

2', 3', 4' x 33' (0.6 m, 0.9 m, 1.2 m x 10.1 m)

Available in rolls or custom sizes

| face style          | Textured grid                     |
|---------------------|-----------------------------------|
| edging              | Available                         |
| total weight        | 6.80 kg/sq. m<br>(1.39 lb/sq. ft) |
| thickness           | 1/2" (12.5 mm)                    |
| colour(s)           | 2 available                       |
| warranty            | 1 year                            |
| construction        | Vinyl grid                        |
| recycled<br>content | 50%                               |
|                     |                                   |