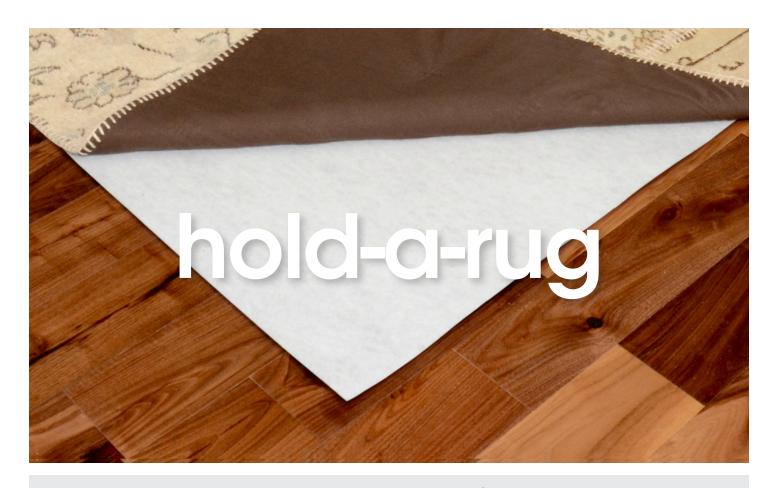

## **INDOOR NON-SKID UNDERPAD**

**Hold-a-Rug** is a non-skid underlay engineered to give you the flexibility to use on any surface, providing the best anti-slip grip on smooth floor and anti-creep protection on carpeting.

## **PERFECT FOR**

ENTRANCE MATTING SOFT SEATING AREAS RUGS