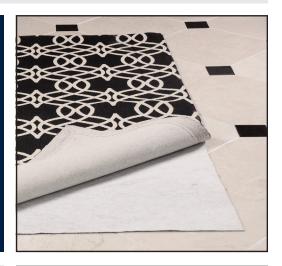

## **INDOOR NON-SKID UNDERPAD**

**Hold-a-Rug** is a non-skid underlay engineered to give you the flexibility to use on any surface, providing the best anti-slip grip on smooth floor and anti-creep protection on carpeting.

## **PERFECT FOR**

ENTRANCE MATTING SOFT SEATING AREAS RUGS