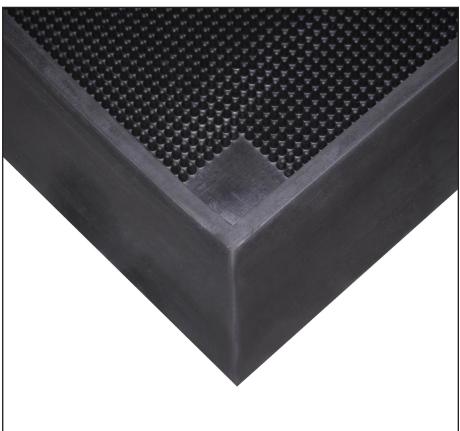

### INDOOR CONTAINMENT WELL

**Disinfectant Mat** is effective for passive application of disinfectant solutions to reduce the risk of contamination. These chemical resistant containment wells are a step in keeping your spaces safe and clean.

### **PERFECT FOR**

CLEAN ROOMS LABS FOOD PROCESSING FARMS

| ual sizes                 | face style   | Scraper fingers   |
|---------------------------|--------------|-------------------|
| 32" x 39" (0.8 m x 1.0 m) | edging       | Integrated        |
|                           | total weight | 11.4 kg (25.0 lb) |
|                           | thickness    | 21⁄2″ (64.0 mm)   |
|                           | colour(s)    | 2 available       |
|                           | warranty     | 1 year            |