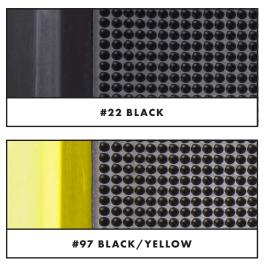

s are a step in keeping your spaces safe and clean.

### **PERFECT FOR**

CLEAN ROOMS LABS FOOD PROCESSING FARMS

| ual sizes                 | face style   | Scraper fingers   |
|---------------------------|--------------|-------------------|
| 32" x 39" (0.8 m x 1.0 m) | edging       | Integrated        |
|                           | total weight | 11.4 kg (25.0 lb) |
|                           | thickness    | 21⁄2″ (64.0 mm)   |
|                           | colour(s)    | 2 available       |
|                           | warranty     | 1 year            |





edmonton vancouver toronto edgewoodgroup.ca

₽ 780.466.2084 ● F 780.468.9104
E inquiries@edgewoodgroup.ca

1.800.668.1776

## disinfectant mat

construction

Rubber (natural/nitrile)

recycled content

54%

#### **SWATCHES**







edmonton vancouver toronto edgewoodgroup.ca

### call for details or to request a sample **1.800.668.1776**

P 780.466.2084 • F 780.468.9104E inquiries@edgewoodgroup.ca