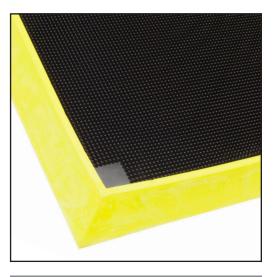

### INDOOR CONTAINMENT WELL

**Disinfectant Mat** is effective for passive application of disinfectant solutions to reduce the risk of contamination. These chemical resistant containment wells are a step in keeping your spaces safe and clean.

### **PERFECT FOR**

CLEAN ROOMS LABS FOOD PROCESSING FARMS

| ual sizes                 | face style   | Scraper fingers   |
|---------------------------|--------------|-------------------|
| 32" x 39" (0.8 m x 1.0 m) | edging       | Integrated        |
|                           | total weight | 11.4 kg (25.0 lb) |
|                           | thickness    | 21⁄2″ (64.0 mm)   |
|                           | colour(s)    | 2 available       |
|                           | warranty     | 1 year            |