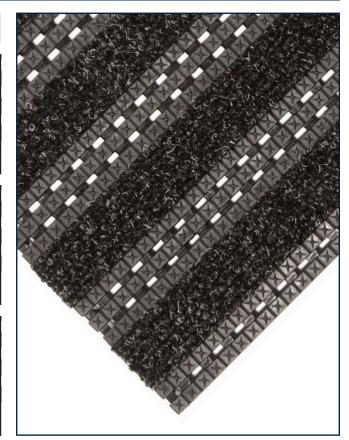

## **INDOOR WIPER/SCRAPER**

**Debris Trap™ Everest** is Debris Trap™ Tile with Wiper/Scraper matting inserts that effectively remove dirt and moisture from traffic. Can be surface mounted with edging or installed into recessed wells. Grid shape allows dirt and water to fall below walking surface to reduce the re-tracking of debris.

# debris trap™ everest

| construction     | Vinyl grid tile with Everest <sup>™</sup> inserts                                                                           |
|------------------|-----------------------------------------------------------------------------------------------------------------------------|
| chemical         | Non-porous PVC with Nitride rubber blend inhibits the growth of bacteria and is resistant to most acids, alkaline and oils. |
| slip resistance  | Vinyl grid tile - DIN 51130, R13 Classification                                                                             |
| static load      | 3000 kgf                                                                                                                    |
| flammability     | Vinyl grid tile – UL 94, V0                                                                                                 |
| recycled content | Vinyl grid tile – 30%                                                                                                       |