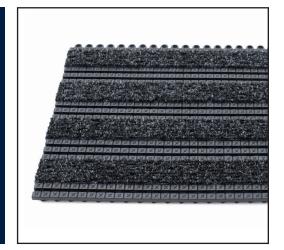

## **INDOOR WIPER/SCRAPER**

**Debris Trap™ Everest** is Debris Trap™ Tile with Wiper/Scraper matting inserts that effectively remove dirt and moisture from traffic. Can be surface mounted with edging or installed into recessed wells. Grid shape allows dirt and water to fall below walking surface to reduce the re-tracking of debris.

### individual sizes

11 5%" x 17 5%" (29.5 cm x 44.8 cm)

| face style   | Omni pattern                         |
|--------------|--------------------------------------|
| edging       | Available                            |
| total weight | 1.10 kg (2.42 lb)                    |
| thickness    | for 1/2" recess,<br>17.5 mm (11/16") |
| colour(s)    | 9 available*                         |
| warranty     | 2 year                               |