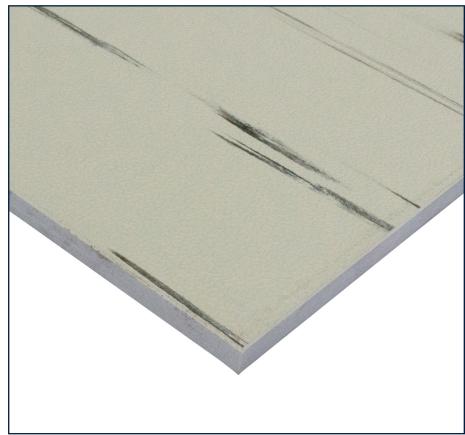

## **WEIGHT ROOM & ARENA ATHLETIC FLOORING**

Imber™ specializes in high-performance: dissipating impact and resisting cuts and dents in skate, weightlifting, and intense training environments. Imber™'s vulcanized, dual-layer construction has unparalleled resilience and traction. The anti-microbial and non-porous surface keeps your floors cleaner.

## **PERFECT FOR**

WEIGHT ROOMS **FITNESS CENTRES ICE RINKS** 

HIGH TRAFFIC ATHLETIC FACILITIES

|                                                                                                                                | ı ———      |                               |
|--------------------------------------------------------------------------------------------------------------------------------|------------|-------------------------------|
| individual sizes                                                                                                               | face style | Smooth with                   |
| 39.4" x 39.4" (1.0 m x 1.0 m)<br>37.7" x 37.7" (0.96 m x 0.96 m)*<br>4'x 30' (1.22 m x 9.14 m)<br>4'x 50' (1.22 m x 15.24 m)** |            | Colour Streaks                |
|                                                                                                                                | thickness  | 1/4" (6 mm)                   |
|                                                                                                                                |            | 5/16" (8 mm)                  |
|                                                                                                                                |            | 3/8" (10 mm)                  |
|                                                                                                                                | colour(s)  | 5 available                   |
| *interlocking tiles                                                                                                            |            |                               |
| * * 6 mm only                                                                                                                  | warranty   | Athletic Facilities - 10 year |
| 1 m x 1 m x 10 mm stocked, other sizes and thicknesses are special order                                                       | , , ,      | Ice Arenas - 5 year           |