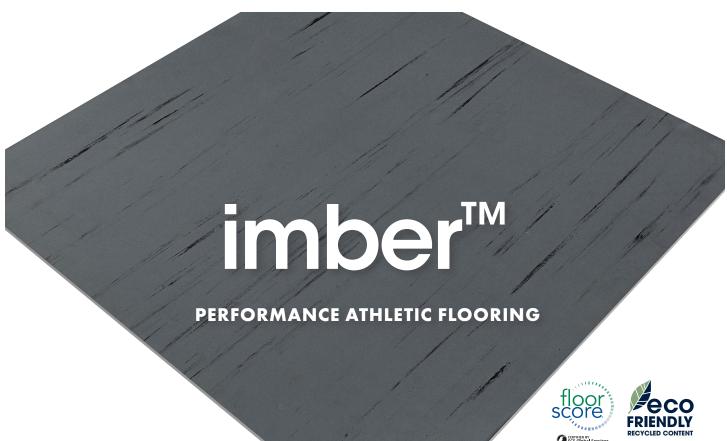

## **WEIGHT ROOM & ARENA ATHLETIC FLOORING**

Imber™ specializes in high-performance: dissipating impact and resisting cuts and dents in skate, weightlifting, and intense training environments. Imber™'s vulcanized, dual-layer construction has unparalleled resilience and traction. The anti-microbial and non-porous surface keeps your floors cleaner.

## **PERFECT FOR**

WEIGHT ROOMS **FITNESS CENTRES ICE RINKS** 

HIGH TRAFFIC ATHLETIC FACILITIES

|                                                                                                                                | ı ———      |                               |
|--------------------------------------------------------------------------------------------------------------------------------|------------|-------------------------------|
| individual sizes                                                                                                               | face style | Smooth with                   |
| 39.4" x 39.4" (1.0 m x 1.0 m)<br>37.7" x 37.7" (0.96 m x 0.96 m)*<br>4'x 30' (1.22 m x 9.14 m)<br>4'x 50' (1.22 m x 15.24 m)** |            | Colour Streaks                |
|                                                                                                                                | thickness  | 1/4" (6 mm)                   |
|                                                                                                                                |            | 5/16" (8 mm)                  |
|                                                                                                                                |            | 3/8" (10 mm)                  |
|                                                                                                                                | colour(s)  | 5 available                   |
| *interlocking tiles                                                                                                            |            |                               |
| * * 6 mm only                                                                                                                  | warranty   | Athletic Facilities - 10 year |
| 1 m x 1 m x 10 mm stocked, other sizes and thicknesses are special order                                                       | , , ,      | Ice Arenas - 5 year           |