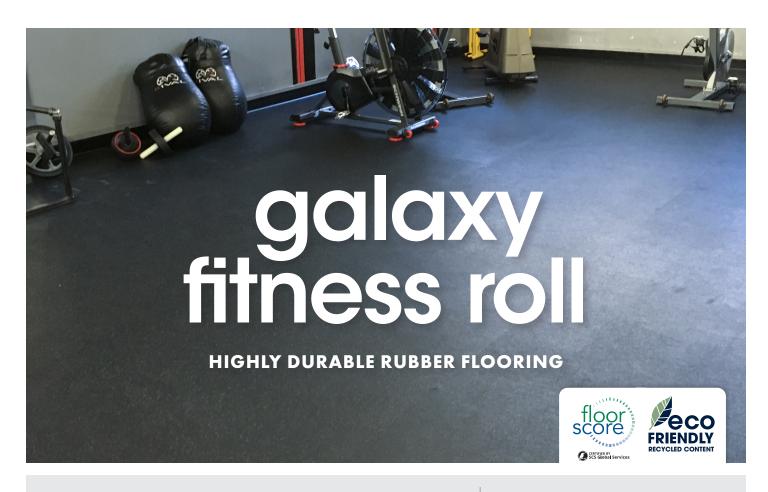

## SHOCK ABSORBANT AND SLIP RESISTANT

**Galaxy fitness roll** is a high quality sport flooring that is easy to install and maintain. Made from recycled rubber, it is resistant to scuffs and stains and is extremely durable. While perfect for athletic purposes, Galaxy is also appropriate for use in utility areas, washrooms and light industrial areas.

## **PERFECT FOR**

FITNESS CENTRES
ICE RINKS
RUNNING TRACKS
GYMNASIUMS

| roll sizes                            | construction | High quality recycled rubber<br>from tires and waste rubber |
|---------------------------------------|--------------|-------------------------------------------------------------|
| 4′ (1.2 m)<br>x custom length         | face style   | Smooth                                                      |
|                                       | total weight | 9.52 kg/sq. m<br>(1.95 lb/sq. ft)                           |
|                                       | thickness    | 3/8" (9.5 mm)                                               |
|                                       | colour(s)    | 6 standard, 13 custom<br>colours available                  |
| Roll pricing available at 25' (7.6 m) | warranty     | 5 year                                                      |

## galaxy fitness roll

environment Resilient roll recycled content Up to 100%