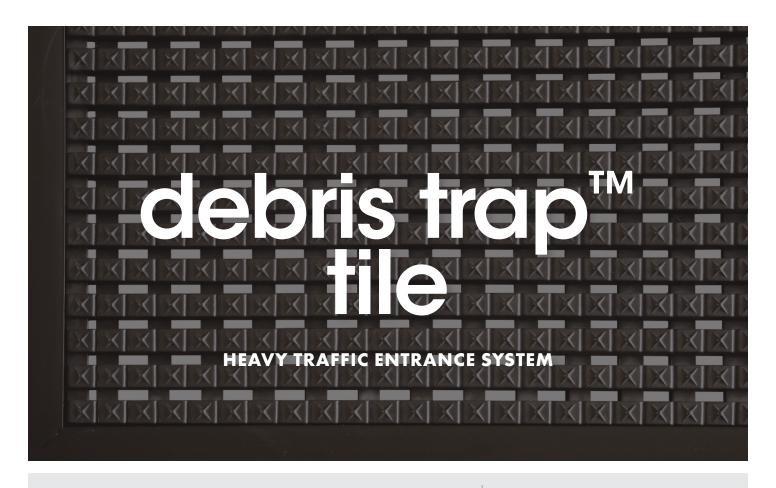

## **INDOOR SCRAPER**

**Debris Trap™ Tile** is a highly durable, high quality product designed to allow dirt and moisture to fall below the traffic level. Its modular design is easy to assemble, customize and is cost effective.

## **PERFECT FOR**

**VESTIBULES** 

**RECESSED WELLS** 

HEAVY TRAFFIC ENTRANCES

| widths  |                    |
|---------|--------------------|
|         | 11 % in. (0.30 m.) |
| lengths |                    |
|         | 17 % in. (0.30 m.) |
|         |                    |

| face style   | Tufted brush        |
|--------------|---------------------|
| edging       | Available           |
| total weight | 1.18 kg. (2.60 lb.) |
| thickness    | 1/2 in. (12.5 mm.)  |
| colour(s)    | 2 available         |
| warranty     | 3 year              |

## debris trap™ tile

| construction     | Vinyl grid                                                                                                               |
|------------------|--------------------------------------------------------------------------------------------------------------------------|
| chemical         | Non-porous PVC with Nitride rubber blend inhibits the growth of bacteria.<br>Resistant to most acids, alkaline and oils. |
| slip resistance  | DIN 51130, R13 Classification                                                                                            |
| static load      | 3000 kgf                                                                                                                 |
| flammability     | UL 94, V0                                                                                                                |
| recycled content | 30%                                                                                                                      |