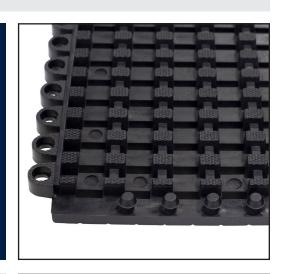

| face style   | Tufted brush        |
|--------------|---------------------|
| edging       | Available           |
| total weight | 1.18 kg. (2.60 lb.) |
| thickness    | 1/2 in. (12.5 mm.)  |
| colour(s)    | 2 available         |
| warranty     | 3 year              |

## debris trap™ tile

| construction     | Vinyl grid                                                                                                               |
|------------------|--------------------------------------------------------------------------------------------------------------------------|
| chemical         | Non-porous PVC with Nitride rubber blend inhibits the growth of bacteria.<br>Resistant to most acids, alkaline and oils. |
| slip resistance  | DIN 51130, R13 Classification                                                                                            |
| static load      | 3000 kgf                                                                                                                 |
| flammability     | UL 94, V0                                                                                                                |
| recycled content | 30%                                                                                                                      |