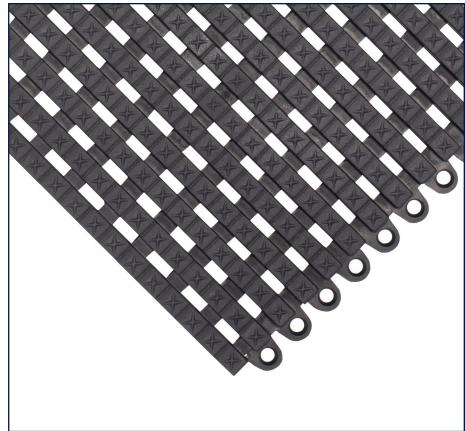

## **INDOOR SCRAPER**

**Debris Trap™ Tile** is a highly durable, high quality product designed to allow dirt and moisture to fall below the traffic level. Its modular design is easy to assemble, customize and is cost effective.

## debris trap™ tile

| construction     | Vinyl grid                                                                                                               |
|------------------|--------------------------------------------------------------------------------------------------------------------------|
| chemical         | Non-porous PVC with Nitride rubber blend inhibits the growth of bacteria.<br>Resistant to most acids, alkaline and oils. |
| slip resistance  | DIN 51130, R13 Classification                                                                                            |
| static load      | 3000 kgf                                                                                                                 |
| flammability     | UL 94, V0                                                                                                                |
| recycled content | 30%                                                                                                                      |