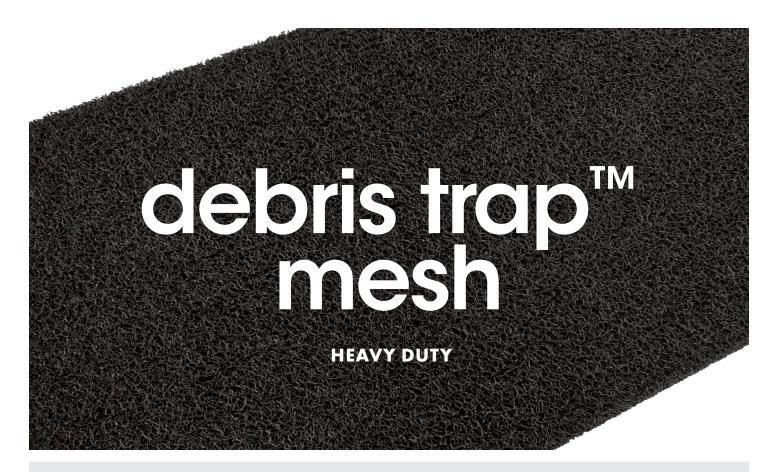

## INDOOR/OUTDOOR WIPER/SCRAPER

**Debris Trap<sup>TM</sup> Mesh** has vinyl loops that scrape dirt and moisture from shoes and trap them in the mat to avoid being tracked into the building. Designed to allow water to flow through the bottom. Made from grease and oil-resistant material, this matting can stand up to some of the toughest challenges.