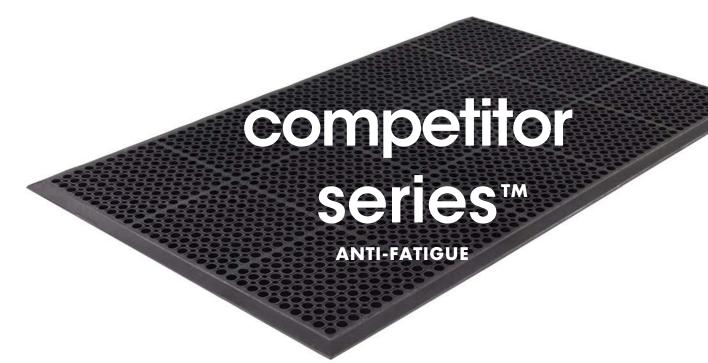

## **HEAVY DUTY**

Competitor Series™ is a slip resistant anti-fatigue mat that is extremely durable. Easy to clean and maintain. Available in standard black and grease resistant orange to cover from industrial shops to commercial kitchens. Available in both linear interlocking and individual mats.