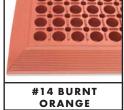

## **HEAVY DUTY**

Competitor Series™ is a slip resistant anti-fatigue mat that is extremely durable. Easy to clean and maintain. Available in standard black and grease resistant orange to cover from industrial shops to commercial kitchens. Available in both linear interlocking and individual mats.

| appearance   | open top (perforated)     |
|--------------|---------------------------|
| material     | rubber (natural/nitrile)  |
| warranty     | Standard - 3 Year         |
|              | Grease Resistant - 5 Year |
| thickness    | 22 mm (7/8 in)            |
| colour(s)    | black and burnt orange    |
| total weight | 21.1 kg (46.4 lb)         |
|              |                           |