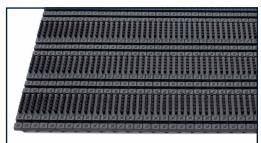

## INDOOR HEAVY TRAFFIC SCRAPER

**Debris Trap™ Brush** features an aggressive scraper brush insert that provides the ultimate in heavy debris and snow removal. Brushes scrape footwear while the tile allows moisture and debris to fall below the surface, keeping floors clean for longer.

## PERFECT FOR

VESTIBULES
RECESSED WELLS
HEAVY TRAFFIC ENTRANCES

|     | 700 |
|-----|-----|
| - 1 | 4-1 |

11 5/8 in. x 17 5/8 in.

| face style          | Scraper brush                           |
|---------------------|-----------------------------------------|
| edging              | Available                               |
| total weight        | 1.55 kg. (3.41 lbs.)                    |
| thickness           | 3/4 in. (19 mm.)<br>Fits 1/2 in. recess |
| colour(s)           | Black                                   |
| warranty            | 2 year                                  |
| construction        | Vinyl grid tile with brush inserts      |
| recycled content 30 |                                         |