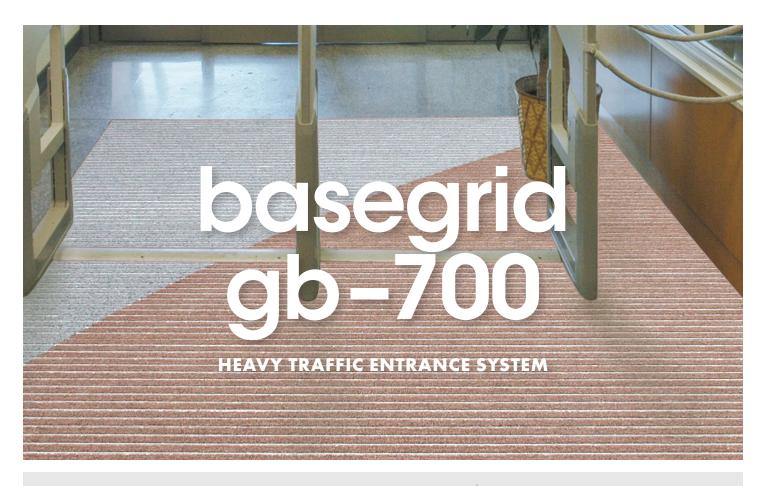

# INDOOR/OUTDOOR SCRAPER

**BaseGrid GB-700**'s strong I-Beam design with tall profile make it highly effective for heavy levels of traffic. Rigid construction increases durability and longevity. Weather–resistant vinyl cushions keep mat quiet while enabling drainage. Large variety of inserts are available to meet your needs.

### **PERFECT FOR**

**OUTDOORS** 

**VESTIBULES** 

**LOBBIES** 

**HEAVY TRAFFIC ENTRANCES** 