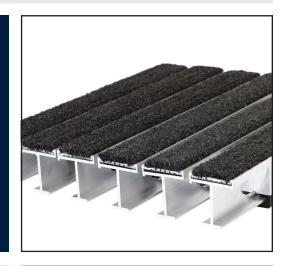

# INDOOR/OUTDOOR SCRAPER

**BaseGrid GB-700**'s strong I-Beam design with tall profile make it highly effective for heavy levels of traffic. Rigid construction increases durability and longevity. Weather–resistant vinyl cushions keep mat quiet while enabling drainage. Large variety of inserts are available to meet your needs.

## individual sizes

Custom sizes

| Grid with various insert options |
|----------------------------------|
| Available                        |
| 1.75 in. (44.5 mm.)              |
| 24 available                     |
| 2 year                           |
|                                  |

# basegrid gb-700

construction Aluminum grid

recycled content

46% pre-consumer